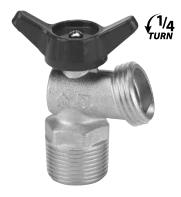

## **BOILER DRAIN VALVE**

| ITEM NUMBERS | SIZE    |
|--------------|---------|
| VBD-QTR-C3B  | 1/2 in. |
| VBD-QTR-G4B  | 3/4 in. |

| NO. | DESCRIPTION | MATERIAL        |
|-----|-------------|-----------------|
| 1   | Screw       | Stainless steel |
| 2   | Name plate  | Aluminum        |
| 3   | Handle      | Aluminum        |
| 4   | Stem        | Brass           |
| 5   | O-ring      | Rubber          |
| 6   | Body        | Brass           |
| 7   | Сар         | Brass           |
| 8   | Ball seat   | Teflon          |
| 9   | Ball        | Brass           |