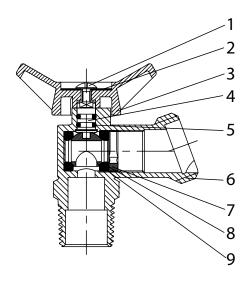

## **BOILER DRAIN VALVE**

| ITEM NUMBERS | SIZE    |
|--------------|---------|
| VBD-QTR-C3B  | 1/2 in. |
| VBD-QTR-G4B  | 3/4 in. |

| NO. | DESCRIPTION | MATERIAL        |
|-----|-------------|-----------------|
| 1   | Screw       | Stainless steel |
| 2   | Name plate  | Aluminum        |
| 3   | Handle      | Aluminum        |
| 4   | Stem        | Brass           |
| 5   | O-ring      | Rubber          |
| 6   | Body        | Brass           |
| 7   | Сар         | Brass           |
| 8   | Ball seat   | Teflon          |
| 9   | Ball        | Brass           |